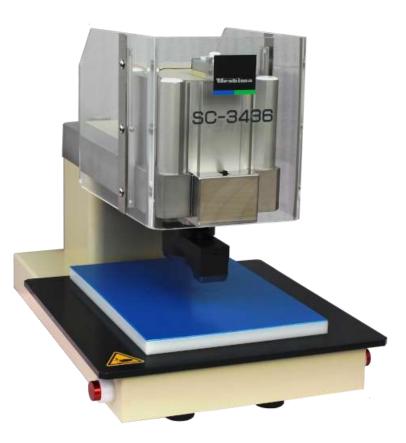

# MODEL SC-3436 PNEUMATIC DRIVE PRESS CUTTING MACHINE

## Outline

The Pneumatic Drive Press Cutting Machine is mainly applied for punching rubber sheets, soft plastics, film and other materials. Pneumatic pressure alone is used to ensure a compact size.

MODEL SC-3436

### Feature

OSource of power requires only air pressure to operate this machine, and no electric power supply is needed.

OThe machine can be put on a working table and is portable due to its compact size and right weight. OInexnexpensive compared with conventional cutting machines

OThere are two buttons, two-hand operation, to control the equipment as for safety.

#### **Specification**

| MODEL                | SC-3436                                                                          |
|----------------------|----------------------------------------------------------------------------------|
| Test Piece Material  | Rubber, Soft Plastics, Film, etc.                                                |
| Cutting Shape        | Specified by JIS K 6251, JIS K 6252, ASTM etc.<br>(Cutting blades are optional.) |
| Operation            | Two-hand operation                                                               |
| Air Cylinder         | Double-acting type, stroke 30 mm                                                 |
| Cutting Unit Fixture | Φ25mm                                                                            |
| Table Dimensions     | 280 × 280mm(cutting unit fixture at center)                                      |
| Air Pressure         | 0.6MPa max. (mist and water eliminated dry clean air)                            |
| Air Connection       | 6-mm dia. one-touch joint                                                        |
| Dimensions           | 280(W)× 464(D) × 330(H) mm                                                       |
| Accessories          | 3 × PP sheets<br>1 × Duracon base                                                |