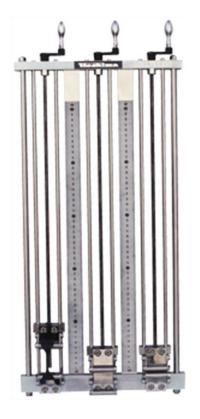

# SERIES CR-1200 TENSILE SET TESTER

### Outline

This device is used for tensile set testing of vulcanized rubber and thermoplastic rubber. Dumbbell-shaped or strip-shaped test pieces are given a certain tensile strain and left in the specified temperature atmosphere for the specified time. After that, the remaining permanent strain is measured to evaluate the durability of the rubber product that is subjected to a static tensile strain in a practical state.

MODEL CR-1213

株式會社上島製作所 UESHIMA SEISAKUSHO CO., LTD

# Feature

O Since the chuck has the same structure as the dumbbell chuck, samples can be set easily.

O The scale is attached to the device, so the specified strain can be set easily.

O Each channel has a handle, so the specified distance between gauge lines can be set individually.

## Specification

| MODEL                              | CR-1210                                            | CR-1211               | CR-1213               |
|------------------------------------|----------------------------------------------------|-----------------------|-----------------------|
| Reference standard                 | JIS K 6273-2006、ISO2285                            |                       |                       |
| Test piece shape and<br>dimensions | JIS K 6273-2006、ISO2285 (strip-shaped test piece)  |                       |                       |
|                                    | JIS K 6251-2010、ISO37 (dumbbell-shaped test piece) |                       |                       |
| Number of test pieces              | Two pieces                                         |                       | Three pieces          |
| Chuck type                         | Dumbbell chuck                                     |                       |                       |
| Max. chuck distance                | 250mm                                              | 500mm                 |                       |
| Screw feeding pitch                | 1.25mm / handle rotation                           |                       |                       |
| Outer dimensions                   | 198(W)×40(D)×462(H)mm                              | 198(W)×40(D)×712(H)mm | 296(W)×40(D)×712(H)mm |