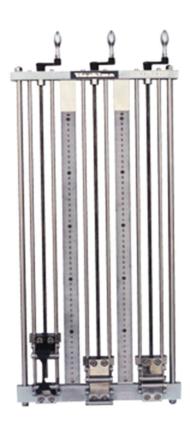

#### Outline

This device is used for tensile set testing of vulcanized rubber and thermoplastic rubber. Dumbbell-shaped or strip-shaped test pieces are given a certain tensile strain and left in the specified temperature atmosphere for the specified time. After that, the remaining permanent strain is measured to evaluate the durability of the rubber product that is subjected to a static tensile strain in a practical state.

MODEL CR-1213

## Feature

- O Since the chuck has the same structure as the dumbbell chuck, samples can be set easily.
- O The scale is attached to the device, so the specified strain can be set easily.
- O Each channel has a handle, so the specified distance between gauge lines can be set individually.