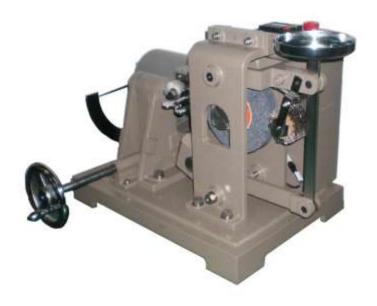

#### Outline

Akron Abrasion Tester is a widely used abrasion tester. It rotates a disc shaped test piece at a constant speed, to which an abrasion wheel is pressed with a fixed load. The abrasion wheel is set at an angle to the test piece, and abrasion amount will be observed.

The model AB-1511 has a preset counter which will stop testing automatically when a set rotation is reached.

The model AB-1530 can set the test piece speed between 75 and 250rpm.

**MODEL AB-1511** 

### Feature

- OThe simple and rigid design assures high repeatability and low noise for a long period of time.
- OThe optional aluminum core enables testing of samples taken from actual products.
- OTwo separate brushes remove abrasion powder from test piece and abrasion wheel.
- OBrush for test piece can adjust pushing force to the test piece.
- OTesting angle can be changed easily.